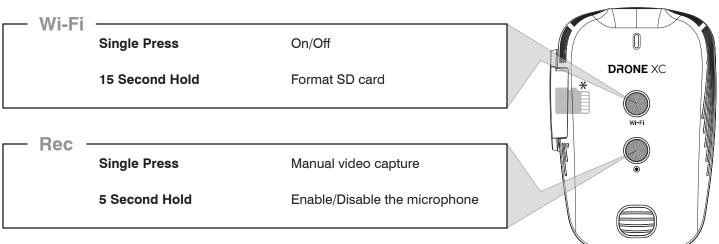

## **Button Actions**



## **LED Reference**

| - Status LED (Inside Facing)                                            |               |
|-------------------------------------------------------------------------|---------------|
| Parking Mode (Shock or Motion) - Recording                              | Blinking (1s) |
| Parking Mode - Recording Stopped                                        | Solid         |
| Parking Mode - Disabled                                                 | Off           |
| Parking Mode - Enabled (Event only)                                     | Off           |
| Driving (Ignition On) - Recording                                       | Blinking      |
| Driving (Ignition On) - Recording Stopped                               | Solid         |
| Driving (Ignition On) - Camera Off